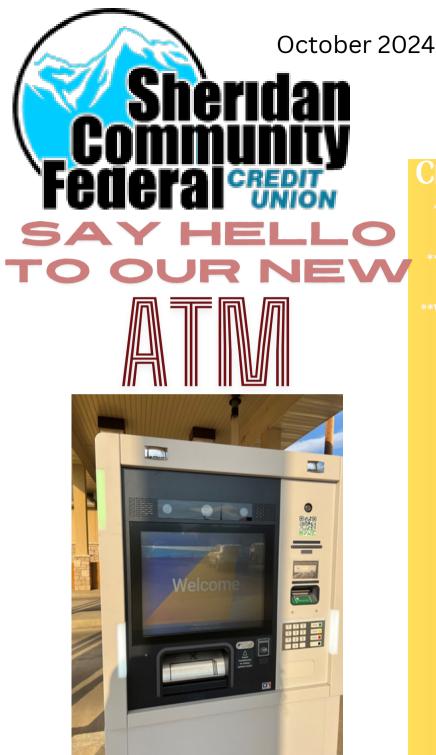

The new ATM allows you to withdraw increments of \$5, \$10 & \$20 bills. The card reader is different too! Instead of inserting your card length wise, we now insert width wise with the front of the card facing you. The ATM is open 24/7